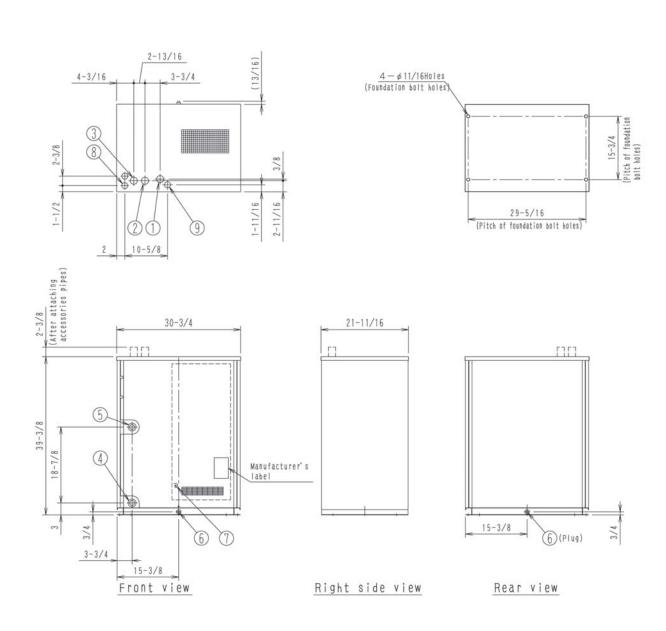

# **Submittal Data Sheet**

| Project Name:                                                                                                                                                                                                                                                                                                                                                                                                                                                                                                                                                                                                                                                                                                                                                                                                                                                                                                                                                                                                                                                                                                                                                                                                                                                                                                                                                                                                                                                                                                                                                                                                                                                                                                                                                                                                                                                                                                                                                                                                                                                                                                                  |                                                                           |
|--------------------------------------------------------------------------------------------------------------------------------------------------------------------------------------------------------------------------------------------------------------------------------------------------------------------------------------------------------------------------------------------------------------------------------------------------------------------------------------------------------------------------------------------------------------------------------------------------------------------------------------------------------------------------------------------------------------------------------------------------------------------------------------------------------------------------------------------------------------------------------------------------------------------------------------------------------------------------------------------------------------------------------------------------------------------------------------------------------------------------------------------------------------------------------------------------------------------------------------------------------------------------------------------------------------------------------------------------------------------------------------------------------------------------------------------------------------------------------------------------------------------------------------------------------------------------------------------------------------------------------------------------------------------------------------------------------------------------------------------------------------------------------------------------------------------------------------------------------------------------------------------------------------------------------------------------------------------------------------------------------------------------------------------------------------------------------------------------------------------------------|---------------------------------------------------------------------------|
| Location:                                                                                                                                                                                                                                                                                                                                                                                                                                                                                                                                                                                                                                                                                                                                                                                                                                                                                                                                                                                                                                                                                                                                                                                                                                                                                                                                                                                                                                                                                                                                                                                                                                                                                                                                                                                                                                                                                                                                                                                                                                                                                                                      | Approval:                                                                 |
| Engineer:                                                                                                                                                                                                                                                                                                                                                                                                                                                                                                                                                                                                                                                                                                                                                                                                                                                                                                                                                                                                                                                                                                                                                                                                                                                                                                                                                                                                                                                                                                                                                                                                                                                                                                                                                                                                                                                                                                                                                                                                                                                                                                                      | Date:                                                                     |
| Submitted to:                                                                                                                                                                                                                                                                                                                                                                                                                                                                                                                                                                                                                                                                                                                                                                                                                                                                                                                                                                                                                                                                                                                                                                                                                                                                                                                                                                                                                                                                                                                                                                                                                                                                                                                                                                                                                                                                                                                                                                                                                                                                                                                  | Construction:                                                             |
| Submitted by:                                                                                                                                                                                                                                                                                                                                                                                                                                                                                                                                                                                                                                                                                                                                                                                                                                                                                                                                                                                                                                                                                                                                                                                                                                                                                                                                                                                                                                                                                                                                                                                                                                                                                                                                                                                                                                                                                                                                                                                                                                                                                                                  | Unit #:                                                                   |
| Reference:                                                                                                                                                                                                                                                                                                                                                                                                                                                                                                                                                                                                                                                                                                                                                                                                                                                                                                                                                                                                                                                                                                                                                                                                                                                                                                                                                                                                                                                                                                                                                                                                                                                                                                                                                                                                                                                                                                                                                                                                                                                                                                                     | Drawing #:                                                                |
| Transferance.                                                                                                                                                                                                                                                                                                                                                                                                                                                                                                                                                                                                                                                                                                                                                                                                                                                                                                                                                                                                                                                                                                                                                                                                                                                                                                                                                                                                                                                                                                                                                                                                                                                                                                                                                                                                                                                                                                                                                                                                                                                                                                                  | brawing π.                                                                |
| Performance Indoor Unit Model No: Du                                                                                                                                                                                                                                                                                                                                                                                                                                                                                                                                                                                                                                                                                                                                                                                                                                                                                                                                                                                                                                                                                                                                                                                                                                                                                                                                                                                                                                                                                                                                                                                                                                                                                                                                                                                                                                                                                                                                                                                                                                                                                           | stad Indoor Unit Type:                                                    |
|                                                                                                                                                                                                                                                                                                                                                                                                                                                                                                                                                                                                                                                                                                                                                                                                                                                                                                                                                                                                                                                                                                                                                                                                                                                                                                                                                                                                                                                                                                                                                                                                                                                                                                                                                                                                                                                                                                                                                                                                                                                                                                                                | cted Indoor Unit Type:                                                    |
| Outdoor Unit Model No: RWEYQ168P                                                                                                                                                                                                                                                                                                                                                                                                                                                                                                                                                                                                                                                                                                                                                                                                                                                                                                                                                                                                                                                                                                                                                                                                                                                                                                                                                                                                                                                                                                                                                                                                                                                                                                                                                                                                                                                                                                                                                                                                                                                                                               |                                                                           |
|                                                                                                                                                                                                                                                                                                                                                                                                                                                                                                                                                                                                                                                                                                                                                                                                                                                                                                                                                                                                                                                                                                                                                                                                                                                                                                                                                                                                                                                                                                                                                                                                                                                                                                                                                                                                                                                                                                                                                                                                                                                                                                                                | 000 Indoor: 80°F DB/67°F WB Cooling Nominal Outdoor: 05°F DB/75°F WB      |
| Sensible Capacity (Btu/hr):                                                                                                                                                                                                                                                                                                                                                                                                                                                                                                                                                                                                                                                                                                                                                                                                                                                                                                                                                                                                                                                                                                                                                                                                                                                                                                                                                                                                                                                                                                                                                                                                                                                                                                                                                                                                                                                                                                                                                                                                                                                                                                    | Outdoor. 95 F DB/75 F WB                                                  |
| Cooling Input Power (kW):                                                                                                                                                                                                                                                                                                                                                                                                                                                                                                                                                                                                                                                                                                                                                                                                                                                                                                                                                                                                                                                                                                                                                                                                                                                                                                                                                                                                                                                                                                                                                                                                                                                                                                                                                                                                                                                                                                                                                                                                                                                                                                      | Water Cooled: 85                                                          |
|                                                                                                                                                                                                                                                                                                                                                                                                                                                                                                                                                                                                                                                                                                                                                                                                                                                                                                                                                                                                                                                                                                                                                                                                                                                                                                                                                                                                                                                                                                                                                                                                                                                                                                                                                                                                                                                                                                                                                                                                                                                                                                                                | 13.7 Indoor: 47°F DB/43°F WB N/A Heating Nominal Outdoor: 47°F DB/43°F WB |
| SEER:                                                                                                                                                                                                                                                                                                                                                                                                                                                                                                                                                                                                                                                                                                                                                                                                                                                                                                                                                                                                                                                                                                                                                                                                                                                                                                                                                                                                                                                                                                                                                                                                                                                                                                                                                                                                                                                                                                                                                                                                                                                                                                                          | Outdoor, 47 F DB/43 F WB                                                  |
|                                                                                                                                                                                                                                                                                                                                                                                                                                                                                                                                                                                                                                                                                                                                                                                                                                                                                                                                                                                                                                                                                                                                                                                                                                                                                                                                                                                                                                                                                                                                                                                                                                                                                                                                                                                                                                                                                                                                                                                                                                                                                                                                | 000 water Cooled: 70                                                      |
| Heating Input Power (kW):                                                                                                                                                                                                                                                                                                                                                                                                                                                                                                                                                                                                                                                                                                                                                                                                                                                                                                                                                                                                                                                                                                                                                                                                                                                                                                                                                                                                                                                                                                                                                                                                                                                                                                                                                                                                                                                                                                                                                                                                                                                                                                      | Nominal Piping Length 25                                                  |
| Heating COP (Btu/hr / Btu/hr):                                                                                                                                                                                                                                                                                                                                                                                                                                                                                                                                                                                                                                                                                                                                                                                                                                                                                                                                                                                                                                                                                                                                                                                                                                                                                                                                                                                                                                                                                                                                                                                                                                                                                                                                                                                                                                                                                                                                                                                                                                                                                                 | 4.7 Nominal Height Separation 0                                           |
| HSPF:                                                                                                                                                                                                                                                                                                                                                                                                                                                                                                                                                                                                                                                                                                                                                                                                                                                                                                                                                                                                                                                                                                                                                                                                                                                                                                                                                                                                                                                                                                                                                                                                                                                                                                                                                                                                                                                                                                                                                                                                                                                                                                                          | N/A Nominal Water Flow Rate 25.4 GPM                                      |
| Indoor Unit Details                                                                                                                                                                                                                                                                                                                                                                                                                                                                                                                                                                                                                                                                                                                                                                                                                                                                                                                                                                                                                                                                                                                                                                                                                                                                                                                                                                                                                                                                                                                                                                                                                                                                                                                                                                                                                                                                                                                                                                                                                                                                                                            |                                                                           |
| Power Supply (V/Hz/Ph:)                                                                                                                                                                                                                                                                                                                                                                                                                                                                                                                                                                                                                                                                                                                                                                                                                                                                                                                                                                                                                                                                                                                                                                                                                                                                                                                                                                                                                                                                                                                                                                                                                                                                                                                                                                                                                                                                                                                                                                                                                                                                                                        | N/A Airflow Rate (CFM wet coil) N/A                                       |
| Power Supply Connections:                                                                                                                                                                                                                                                                                                                                                                                                                                                                                                                                                                                                                                                                                                                                                                                                                                                                                                                                                                                                                                                                                                                                                                                                                                                                                                                                                                                                                                                                                                                                                                                                                                                                                                                                                                                                                                                                                                                                                                                                                                                                                                      | Moisture Removal (pt/h):                                                  |
| Min. Circuit Amps MCA (A):                                                                                                                                                                                                                                                                                                                                                                                                                                                                                                                                                                                                                                                                                                                                                                                                                                                                                                                                                                                                                                                                                                                                                                                                                                                                                                                                                                                                                                                                                                                                                                                                                                                                                                                                                                                                                                                                                                                                                                                                                                                                                                     | Gas Pipe Connection (inch):                                               |
| Max. Fusible Amps MFA (A):                                                                                                                                                                                                                                                                                                                                                                                                                                                                                                                                                                                                                                                                                                                                                                                                                                                                                                                                                                                                                                                                                                                                                                                                                                                                                                                                                                                                                                                                                                                                                                                                                                                                                                                                                                                                                                                                                                                                                                                                                                                                                                     | Liquid Pipe Connection (inch):                                            |
| Dimensions (HxWxD):                                                                                                                                                                                                                                                                                                                                                                                                                                                                                                                                                                                                                                                                                                                                                                                                                                                                                                                                                                                                                                                                                                                                                                                                                                                                                                                                                                                                                                                                                                                                                                                                                                                                                                                                                                                                                                                                                                                                                                                                                                                                                                            | N/A Condensate Connection (inch):                                         |
| Panel (HxWxD):                                                                                                                                                                                                                                                                                                                                                                                                                                                                                                                                                                                                                                                                                                                                                                                                                                                                                                                                                                                                                                                                                                                                                                                                                                                                                                                                                                                                                                                                                                                                                                                                                                                                                                                                                                                                                                                                                                                                                                                                                                                                                                                 | N/A Sound Pressure Level (dBA):                                           |
| Net Weight (lbs):                                                                                                                                                                                                                                                                                                                                                                                                                                                                                                                                                                                                                                                                                                                                                                                                                                                                                                                                                                                                                                                                                                                                                                                                                                                                                                                                                                                                                                                                                                                                                                                                                                                                                                                                                                                                                                                                                                                                                                                                                                                                                                              | Sound Power Level (dBA):                                                  |
| Weight with Panel (lbs):                                                                                                                                                                                                                                                                                                                                                                                                                                                                                                                                                                                                                                                                                                                                                                                                                                                                                                                                                                                                                                                                                                                                                                                                                                                                                                                                                                                                                                                                                                                                                                                                                                                                                                                                                                                                                                                                                                                                                                                                                                                                                                       | Nominal External Static Pressure (inH2O)                                  |
| The same that th | Max Ext Static Pressure (inH2O)                                           |
| Condensing Unit Details                                                                                                                                                                                                                                                                                                                                                                                                                                                                                                                                                                                                                                                                                                                                                                                                                                                                                                                                                                                                                                                                                                                                                                                                                                                                                                                                                                                                                                                                                                                                                                                                                                                                                                                                                                                                                                                                                                                                                                                                                                                                                                        |                                                                           |
| Power Supply (V/Hz/Ph): 208-230/60/                                                                                                                                                                                                                                                                                                                                                                                                                                                                                                                                                                                                                                                                                                                                                                                                                                                                                                                                                                                                                                                                                                                                                                                                                                                                                                                                                                                                                                                                                                                                                                                                                                                                                                                                                                                                                                                                                                                                                                                                                                                                                            | 3ph Airflow Rate (CFM): N/A                                               |
| Power Supply Connections: L1, L2, L3 Gro                                                                                                                                                                                                                                                                                                                                                                                                                                                                                                                                                                                                                                                                                                                                                                                                                                                                                                                                                                                                                                                                                                                                                                                                                                                                                                                                                                                                                                                                                                                                                                                                                                                                                                                                                                                                                                                                                                                                                                                                                                                                                       |                                                                           |
| Min. Circuit Amps MCA (A): 22.4+2                                                                                                                                                                                                                                                                                                                                                                                                                                                                                                                                                                                                                                                                                                                                                                                                                                                                                                                                                                                                                                                                                                                                                                                                                                                                                                                                                                                                                                                                                                                                                                                                                                                                                                                                                                                                                                                                                                                                                                                                                                                                                              |                                                                           |
|                                                                                                                                                                                                                                                                                                                                                                                                                                                                                                                                                                                                                                                                                                                                                                                                                                                                                                                                                                                                                                                                                                                                                                                                                                                                                                                                                                                                                                                                                                                                                                                                                                                                                                                                                                                                                                                                                                                                                                                                                                                                                                                                | + 40 H/L Pressure Connection (inch):                                      |
| Max. Starting Current MSC(A):                                                                                                                                                                                                                                                                                                                                                                                                                                                                                                                                                                                                                                                                                                                                                                                                                                                                                                                                                                                                                                                                                                                                                                                                                                                                                                                                                                                                                                                                                                                                                                                                                                                                                                                                                                                                                                                                                                                                                                                                                                                                                                  | - H/L Equalizing Connection (inch):                                       |
| Rated Load Amps RLA (A): 15.4+                                                                                                                                                                                                                                                                                                                                                                                                                                                                                                                                                                                                                                                                                                                                                                                                                                                                                                                                                                                                                                                                                                                                                                                                                                                                                                                                                                                                                                                                                                                                                                                                                                                                                                                                                                                                                                                                                                                                                                                                                                                                                                 |                                                                           |
| . , , ,                                                                                                                                                                                                                                                                                                                                                                                                                                                                                                                                                                                                                                                                                                                                                                                                                                                                                                                                                                                                                                                                                                                                                                                                                                                                                                                                                                                                                                                                                                                                                                                                                                                                                                                                                                                                                                                                                                                                                                                                                                                                                                                        | Water Outlet Connection (inch FPT): 1-1/4FPT                              |
| Dimensions (HxWxD): 39-3/8x62-1/4x21-1                                                                                                                                                                                                                                                                                                                                                                                                                                                                                                                                                                                                                                                                                                                                                                                                                                                                                                                                                                                                                                                                                                                                                                                                                                                                                                                                                                                                                                                                                                                                                                                                                                                                                                                                                                                                                                                                                                                                                                                                                                                                                         |                                                                           |
|                                                                                                                                                                                                                                                                                                                                                                                                                                                                                                                                                                                                                                                                                                                                                                                                                                                                                                                                                                                                                                                                                                                                                                                                                                                                                                                                                                                                                                                                                                                                                                                                                                                                                                                                                                                                                                                                                                                                                                                                                                                                                                                                | Sound Pressure Level (dBA): 54                                            |
|                                                                                                                                                                                                                                                                                                                                                                                                                                                                                                                                                                                                                                                                                                                                                                                                                                                                                                                                                                                                                                                                                                                                                                                                                                                                                                                                                                                                                                                                                                                                                                                                                                                                                                                                                                                                                                                                                                                                                                                                                                                                                                                                | erter Sound Power Level (dBA):                                            |
| Capacity Control Range (%):                                                                                                                                                                                                                                                                                                                                                                                                                                                                                                                                                                                                                                                                                                                                                                                                                                                                                                                                                                                                                                                                                                                                                                                                                                                                                                                                                                                                                                                                                                                                                                                                                                                                                                                                                                                                                                                                                                                                                                                                                                                                                                    |                                                                           |
| Capacity Index Limit: 84 - 218 (13                                                                                                                                                                                                                                                                                                                                                                                                                                                                                                                                                                                                                                                                                                                                                                                                                                                                                                                                                                                                                                                                                                                                                                                                                                                                                                                                                                                                                                                                                                                                                                                                                                                                                                                                                                                                                                                                                                                                                                                                                                                                                             |                                                                           |
| Capacity Index Liniii. 64 - 216 (13                                                                                                                                                                                                                                                                                                                                                                                                                                                                                                                                                                                                                                                                                                                                                                                                                                                                                                                                                                                                                                                                                                                                                                                                                                                                                                                                                                                                                                                                                                                                                                                                                                                                                                                                                                                                                                                                                                                                                                                                                                                                                            | iviax. No. of moor office.                                                |
| System Details                                                                                                                                                                                                                                                                                                                                                                                                                                                                                                                                                                                                                                                                                                                                                                                                                                                                                                                                                                                                                                                                                                                                                                                                                                                                                                                                                                                                                                                                                                                                                                                                                                                                                                                                                                                                                                                                                                                                                                                                                                                                                                                 |                                                                           |
|                                                                                                                                                                                                                                                                                                                                                                                                                                                                                                                                                                                                                                                                                                                                                                                                                                                                                                                                                                                                                                                                                                                                                                                                                                                                                                                                                                                                                                                                                                                                                                                                                                                                                                                                                                                                                                                                                                                                                                                                                                                                                                                                | 10A Cooling Operation Range (°F): 35 - 104 (Mech. Room)                   |
| Holding Refrigerant Charge (lbs): 11.5+                                                                                                                                                                                                                                                                                                                                                                                                                                                                                                                                                                                                                                                                                                                                                                                                                                                                                                                                                                                                                                                                                                                                                                                                                                                                                                                                                                                                                                                                                                                                                                                                                                                                                                                                                                                                                                                                                                                                                                                                                                                                                        |                                                                           |
| Additional Charge (oz/ft): install                                                                                                                                                                                                                                                                                                                                                                                                                                                                                                                                                                                                                                                                                                                                                                                                                                                                                                                                                                                                                                                                                                                                                                                                                                                                                                                                                                                                                                                                                                                                                                                                                                                                                                                                                                                                                                                                                                                                                                                                                                                                                             |                                                                           |
| Pre-charge Piping (Length ft):                                                                                                                                                                                                                                                                                                                                                                                                                                                                                                                                                                                                                                                                                                                                                                                                                                                                                                                                                                                                                                                                                                                                                                                                                                                                                                                                                                                                                                                                                                                                                                                                                                                                                                                                                                                                                                                                                                                                                                                                                                                                                                 | - Heating Range w/Baffle (°F):                                            |
|                                                                                                                                                                                                                                                                                                                                                                                                                                                                                                                                                                                                                                                                                                                                                                                                                                                                                                                                                                                                                                                                                                                                                                                                                                                                                                                                                                                                                                                                                                                                                                                                                                                                                                                                                                                                                                                                                                                                                                                                                                                                                                                                | Oo ft Cooling Inlet Water Temp (°F): (43) 59 - 113                        |
| Max. Pipe Length (Total ft):                                                                                                                                                                                                                                                                                                                                                                                                                                                                                                                                                                                                                                                                                                                                                                                                                                                                                                                                                                                                                                                                                                                                                                                                                                                                                                                                                                                                                                                                                                                                                                                                                                                                                                                                                                                                                                                                                                                                                                                                                                                                                                   | 43) 39 - 113                                                              |
| Max. Pipe Length (Total ft): 39 Max. Pipe Length (Vertical ft): 164 ft / 13                                                                                                                                                                                                                                                                                                                                                                                                                                                                                                                                                                                                                                                                                                                                                                                                                                                                                                                                                                                                                                                                                                                                                                                                                                                                                                                                                                                                                                                                                                                                                                                                                                                                                                                                                                                                                                                                                                                                                                                                                                                    |                                                                           |